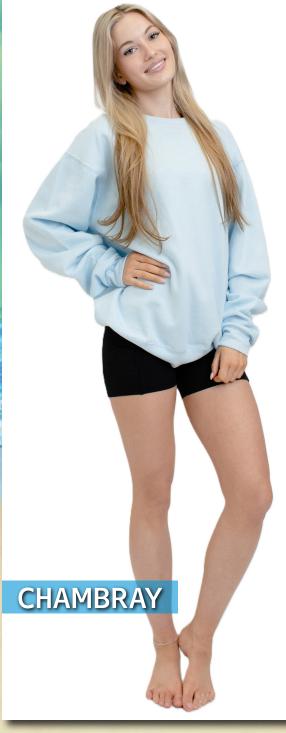

### CREWNECKS

Available in black, white, heather grey, carolina blue, chambray, champagne, lilac, splash blue, mint, crush, flamingo pink and baby pink