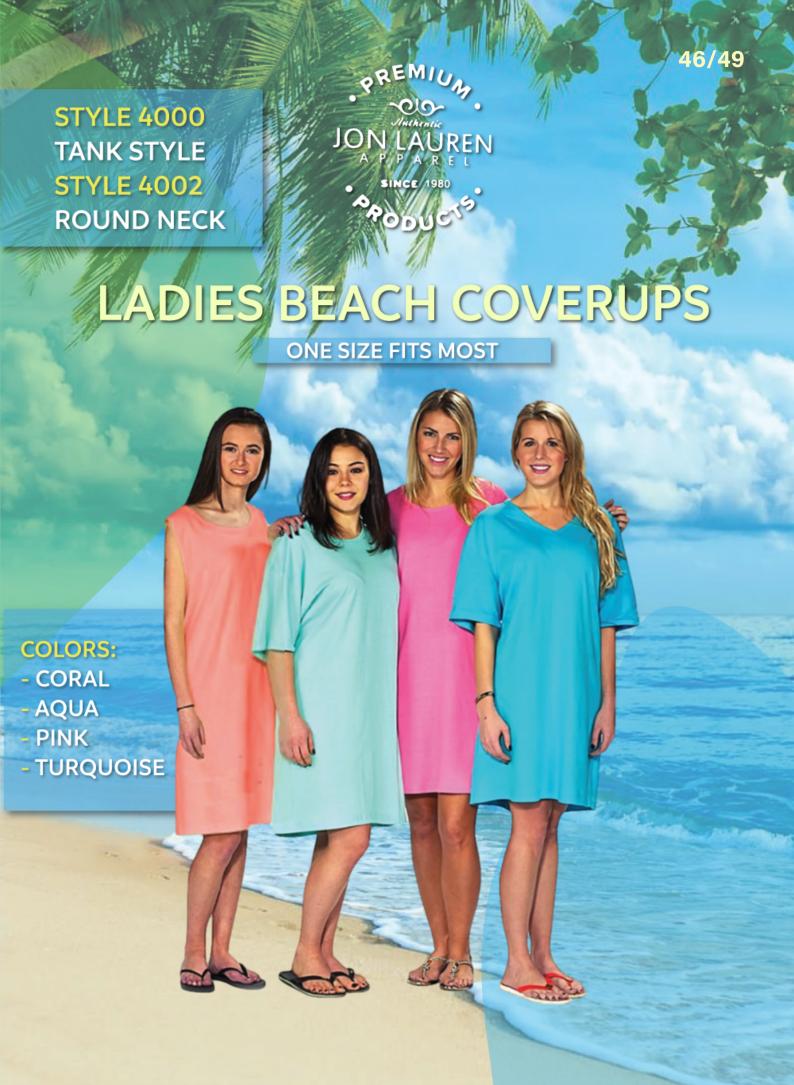

ink















#### TODDLER AND BABIES



Pullovers and zips available in chambray, pink, heather grey, and navy

2071-2 PULLOVERS 2041-2 ZIP FRONT JON LAUREN
A P. P. A. R. E. L.

SINCE /1980

#### (AVAILABLE IN TODDLERS AND BABIES TOO!)













29/49

# «NANTUCKET» HOODIES





30/49

#### LONG SLEEVE TEES



Small and med grey only
Available in assorted black S-2X





#### TANK TOPS









#### ZIPPER SWEATSHIRTS









#### ADULT AND KIDS BLACK T-SHIRTS



4071TD ADULTS 2071TD KIDS PAREL

SINCE 1980

#### TIE DYE HOODIES













4071TD ADULTS 2071TD KIDS JON LAUREN
A P P A R E L

SINCE 1980















#### WE CARRY BLACK OR WHITE TEES FOR ADULTS, BIGS, AND KIDS





















43/49









# STYLE ONEZ





#### **STYLE 2400**







#### STYLE H400













## 9300 HIBISCUS FLOWER



### PRINTED SWIM TRUCKS

(AVAILABLE IN BOYS, MENS, AND BIG MENS)



9200 PALM TREE