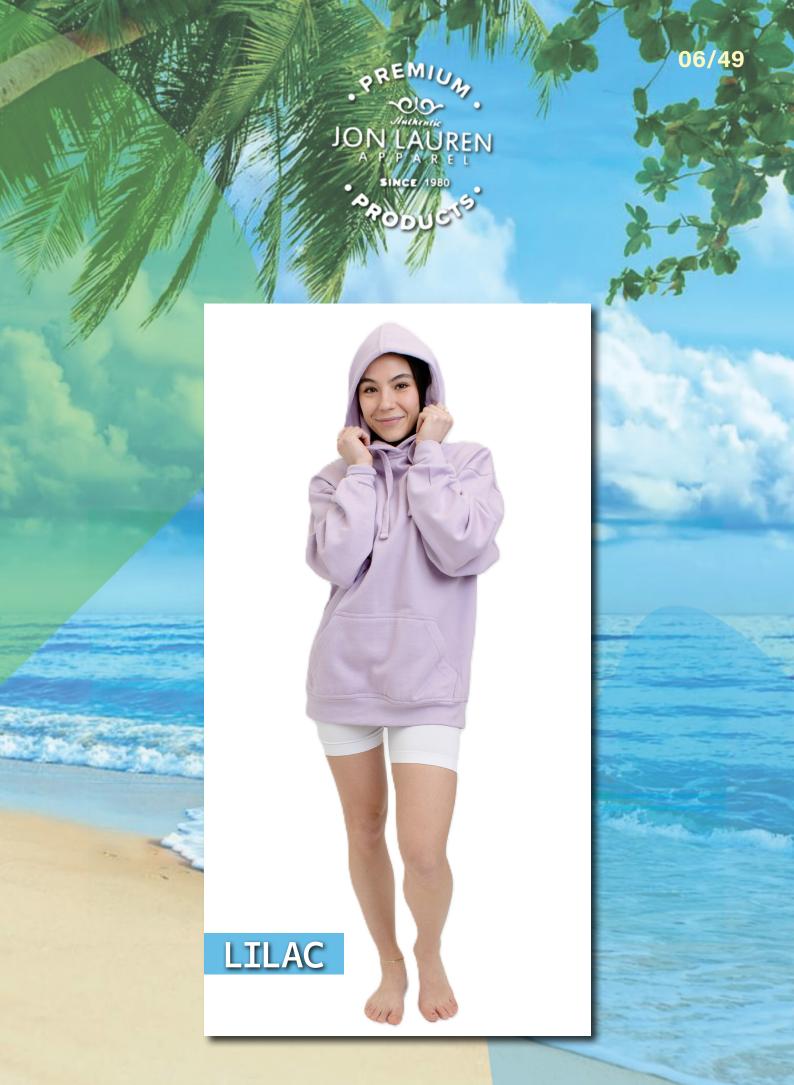

www.cheaphoodies.com Address: 4980 Bordentown Ave Old Bridge, NJ 08857 732-254-7400





## FASHION COLOR HOODIES















### PASTEL COLOR HOODIES



ALSO AVAILABLE IN CAROLINA BLUE



































## BASIC COLOR HOODIES







#### **STYLE 4071B**













APODUS

**STYLE 4071** 

# SOLID COLOR HOODIES







### SWEATPANTS







#### OPEN BOTTOM SWEATPANTS



Available in black, heather grey, pink, champagne, chambray, expresso





#### CLOSED BOTTOM SWEATPANTS



Available in black, heather grey, white, pink, chambray and apricot





22/49

### CREWNECKS



Available in black, white, heather grey, carolina blue, chambray, champagne, lilac, splash blue, mint, crush, flamingo pink and baby pink















#### TODDLER AND BABIES



Pullovers and zips available in chambray, pink, heather grey, and navy

2071-2 PULLOVERS 2041-2 ZIP FRONT JON LAUREN
A P. P. A. R. E. L.

SINCE /1980

#### (AVAILABLE IN TODDLERS AND BABIES TOO!)













2