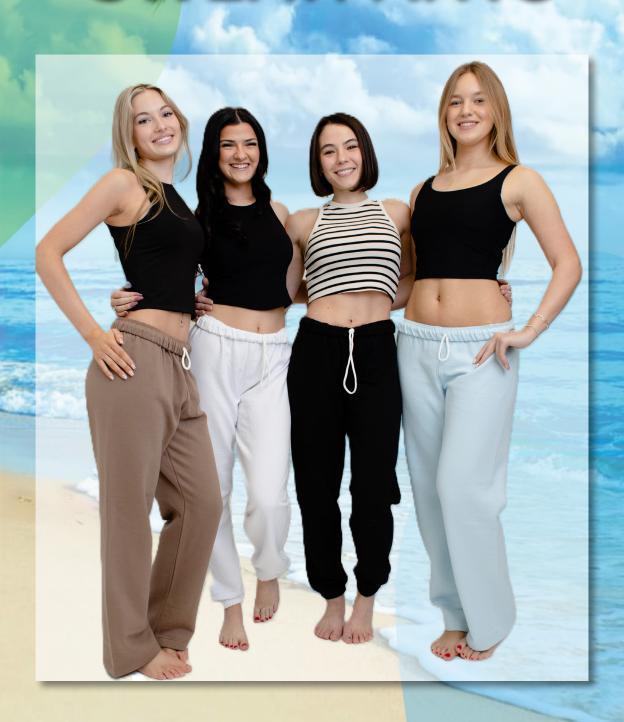

### SWEATPANTS

#### OPEN BOTTOM SWEATPANTS

Available in black, heather grey, pink, champagne, chambray, expresso

#### CLOSED BOTTOM SWEATPANTS

Available in black, heather grey, white, pink, chambray and apricot

22/49