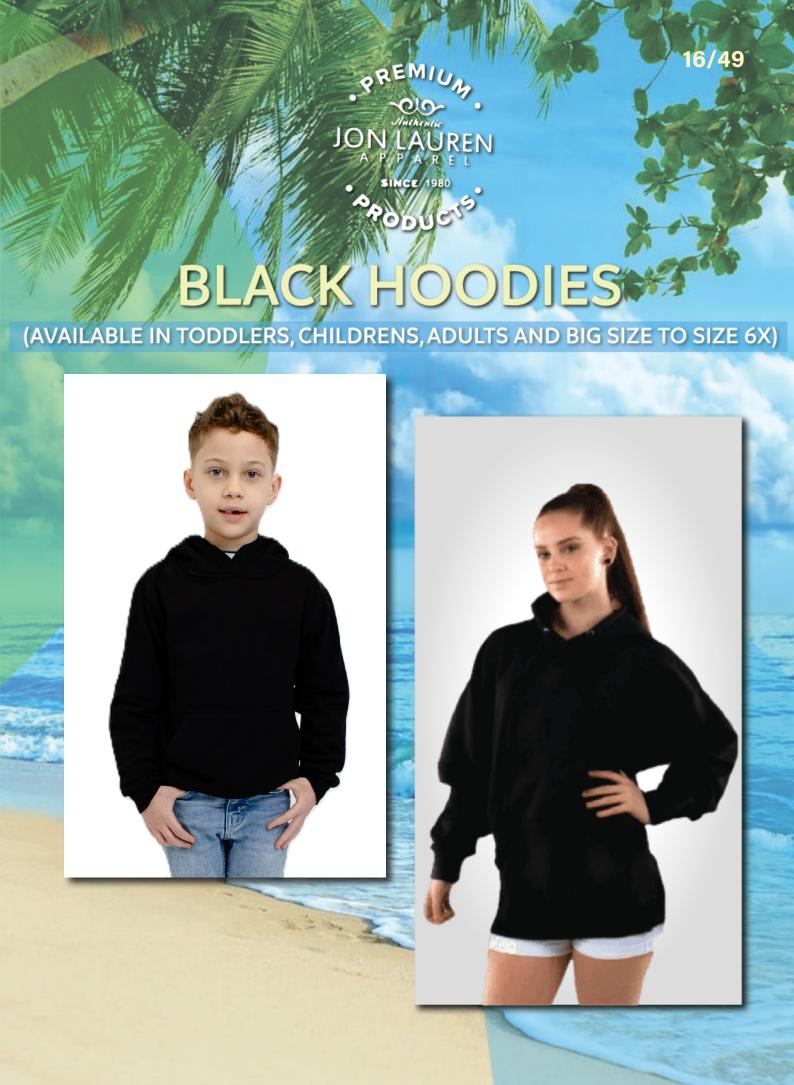

www.cheaphoodies.com Address: 4980 Bordentown Ave Old Bridge, NJ 08857 732-254-7400





## FASHION COLOR HOODIES















### PASTEL COLOR HOODIES



ALSO AVAILABLE IN CAROLINA BLUE



































## BASIC COLOR HOODIES







#### **STYLE 4071B**













APODUS

**STYLE 4071** 

# SOLID COLOR HOODIES







### SWEATPANTS







#### OPEN BOTTOM SWEATPANTS



Available in black, heather grey, pink, champagne, chambray, expresso





#### CLOSED BOTTOM SWEATPANTS



Available in black, heather grey, white, pink, chambray and apricot





22/49

### CREWNECKS



Available in black, white, heather grey, carolina blue, chambray, champagne, lilac, splash blue, mint, crush, flamingo pink and baby pink















#### TODDLER AND BABIES



Pullovers and zips available in chambray, pink, heather grey, and navy

2071-2 PULLOVERS 2041-2 ZIP FRONT JON LAUREN
A P. P. A. R. E. L.

SINCE /1980

#### (AVAILABLE IN TODDLERS AND BABIES TOO!)













29/49

# «NANTUCKET» HOODIES





30/49

#### LONG SLEEVE TEE