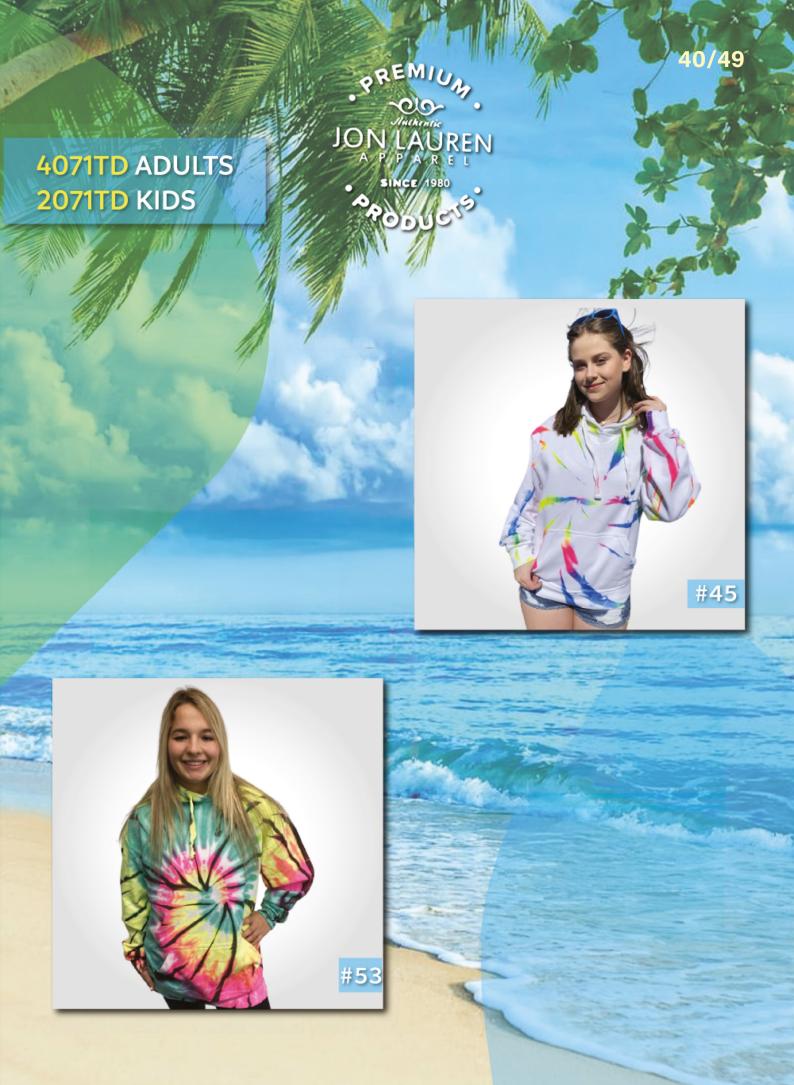

#### TIE DYE HOODIES

4071TD ADULTS 2071TD KIDS JON LAUREN
A P P A R E L

SINCE 1980