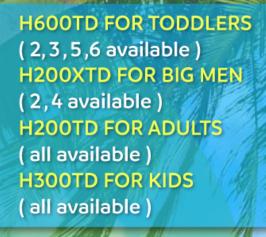

#### TIE DYE HOODIES

4071TD ADULTS 2071TD KIDS JON LAUREN
A P P A R E L

SINCE 1980