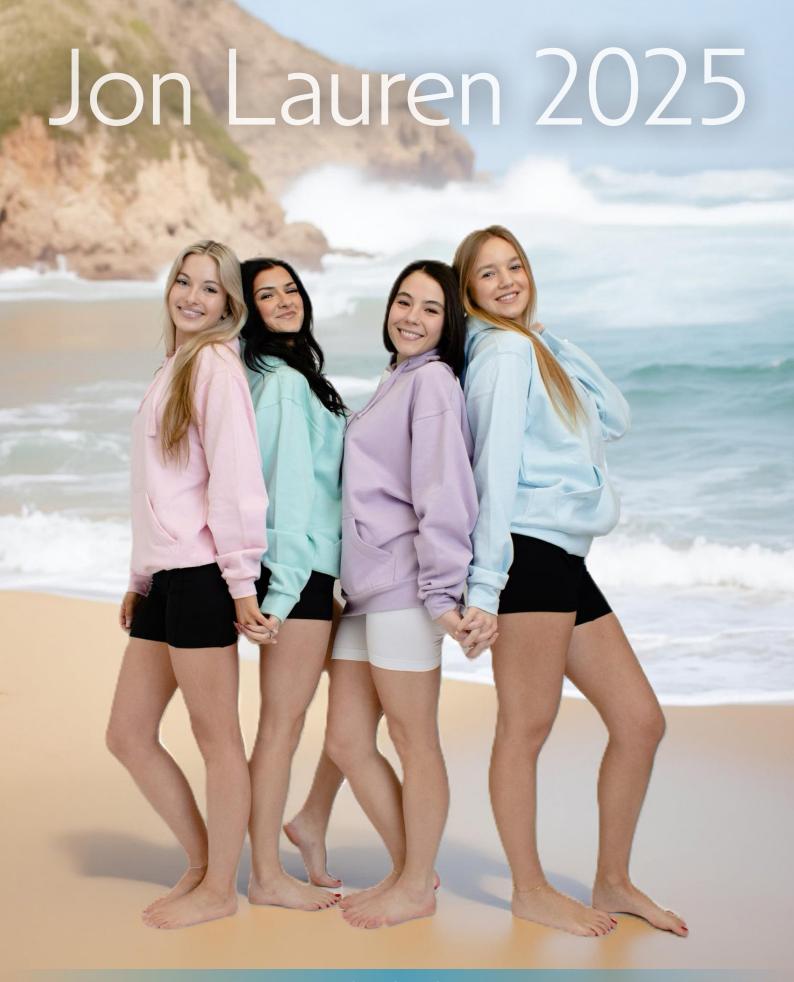

www.cheaphoodies.com Address: 4980 Bordentown Ave Old Bridge, NJ 08857 732-254-7400





## FASHION COLOR HOODIES















### PASTEL COLOR HOODIES



ALSO AVAILABLE IN CAROLINA BLUE



































## BASIC COLOR HOODIES







#### **STYLE 4071B**













APODUS

**STYLE 4071** 

# SOLID COLOR HOODIES







### SWEATPANTS







#### OPEN BOTTOM SWEATPANTS



Available in black, heather grey, pink, champagne, chambray, expresso





#### CLOSED BOTTOM SWEATPANTS



Available in black, heather grey, white, pink, chambray and apricot





22/49

### CREWNECKS



Available in black, white, heather grey, carolina blue, chambray, champagne, lilac, splash blue, mint, crush, flamingo pink and baby pink















#### TODDLER AND BABIES



Pullovers and zips