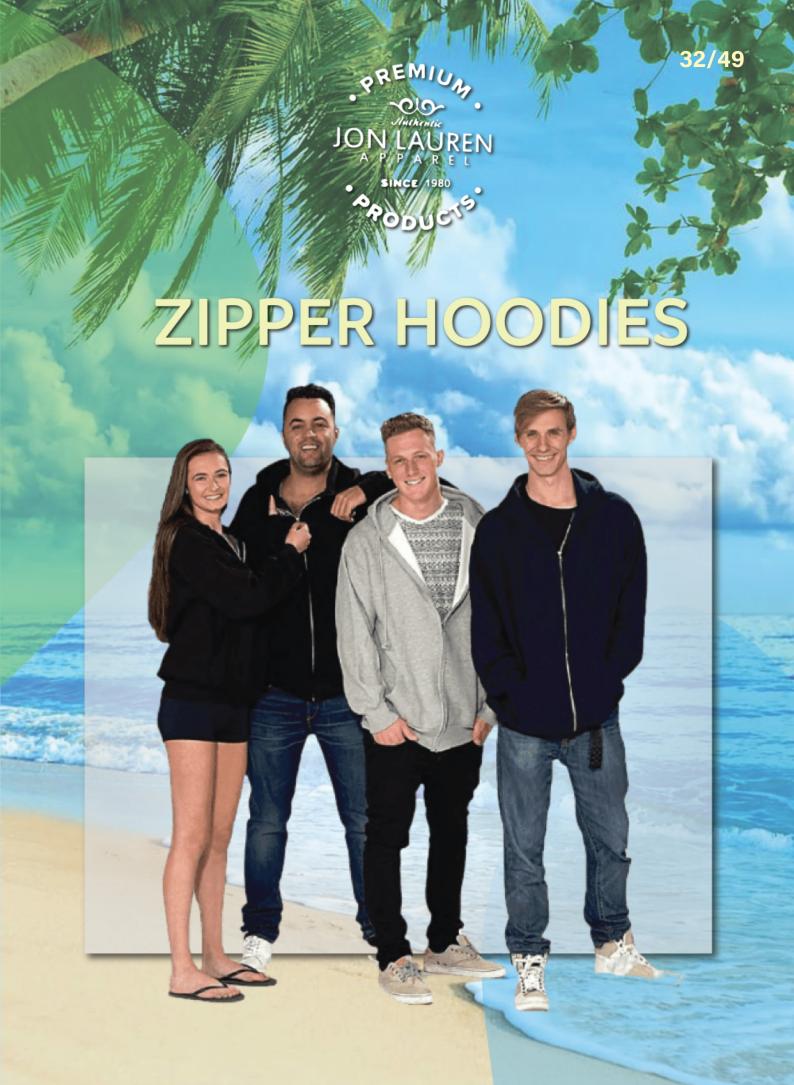

### SWEATPANTS







#### OPEN BOTTOM SWEATPANTS



Available in black, heather grey, pink, champagne, chambray, expresso





#### CLOSED BOTTOM SWEATPANTS



Available in black, heather grey, white, pink, chambray and apricot





22/49

### CREWNECKS



Available in black, white, heather grey, carolina blue, chambray, champagne, lilac, splash blue, mint, crush, flamingo pink and baby pink















#### TODDLER AND BABIES



Pullovers and zips available in chambray, pink, heather grey, and navy

2071-2 PULLOVERS 2041-2 ZIP FRONT JON LAUREN
A P. P. A. R. E. L.

SINCE /1980

#### (AVAILABLE IN TODDLERS AND BABIES TOO!)













29/49

# «NANTUCKET» HOODIES





30/49

#### LONG SLEEVE TEES



Small and med grey only
Available in assorted black S-2X





#### TANK TOPS









#### ZIPPER SWEATSHIRTS









#### ADULT AND KIDS BLACK T-SHIRTS



4071TD ADULTS 2071TD KIDS PAREL

SINCE 1980

#### TIE DYE HOODIES













4071TD ADULTS 2071TD KIDS JON LAUREN
A P P A R E L

SINCE 1980















#### WE CARRY BLACK OR WHITE TEES FOR ADULTS, BIGS, AND KIDS





















43/49









# STYLE ONEZ





#### **STYLE 2400**







#### STYLE H400













## 9300 HIBISCUS FLOWER



### PRINTED SWIM TRUCKS

(AVAILABLE IN BOYS, MENS, AND BIG MENS)



9200 PALM TREE