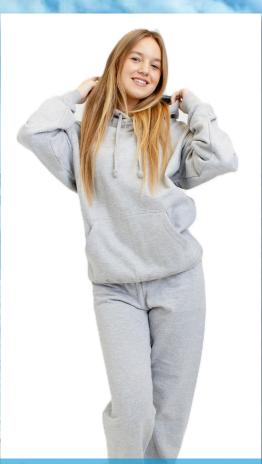

### SWEATPANTS

#### OPEN BOTTOM SWEATPANTS

Available in black, heather grey, pink, champagne, chambray, expresso