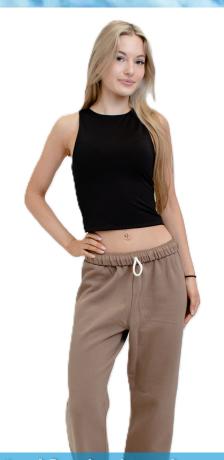

### SWEATPANTS

#### OPEN BOTTOM SWEATPANTS

Available in black, heather grey, pink, champagne, chambray, expresso

#### CLOSED BOTTOM SWEATPANTS

Available in black, heather grey, white, pink, chambray and apricot

22/49