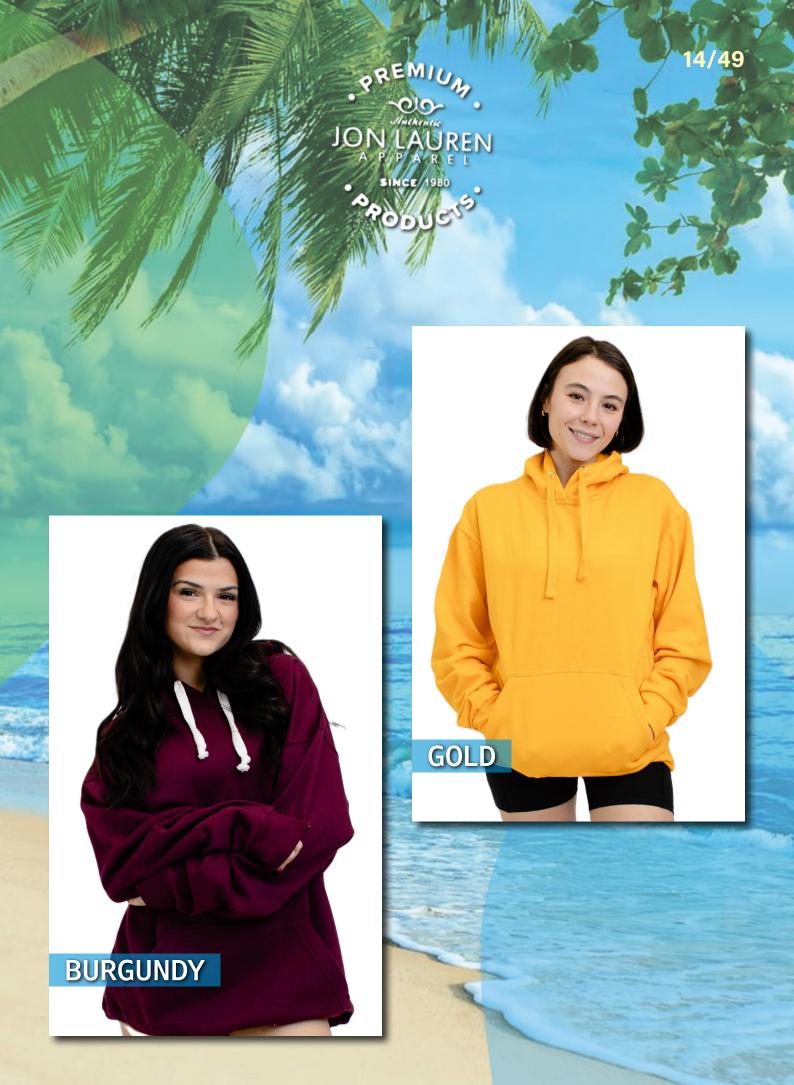

www.cheaphoodies.com Address: 4980 Bordentown Ave Old Bridge, NJ 08857 732-254-7400





## FASHION COLOR HOODIES















### PASTEL COLOR HOODIES



ALSO AVAILABLE IN CAROLINA BLUE



































## BASIC COLOR HOODIES







#### **STYLE 4071B**













APODUS

**STYLE 4071** 

# SOLID COLOR HOODIES







### SWEATPANTS







#### OPEN BOTTOM SWEATPANTS



Available in black, heather grey, pink, champagne, chambray, expresso





#### CLOSED BOTTOM SWEATPANTS



Available in black, heather grey, white, pink, chambray and apricot





22/49

### CREWNECKS



Available in black, white, heather grey, carolina blue, chambray, champagne, lilac, splash blue, mint, crush, flamingo pink and baby pink















#### TODDLER AND BABIES



Pullovers and zips available in chambray, pink, heather grey, and navy

2071-2 PULLOVERS 2041-2 ZIP FRONT JON LAUREN
A P. P. A. R. E. L.

SINCE /1980

#### (AVAILABLE IN TODDLERS AND BABIES TOO!)













29/49

# «NANTUCKET» HOODIES