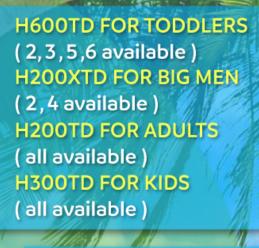

#### TIE DYE HOODIES

4071TD ADULTS 2071TD KIDS JON LAUREN
A P P A R E L

SINCE 1980