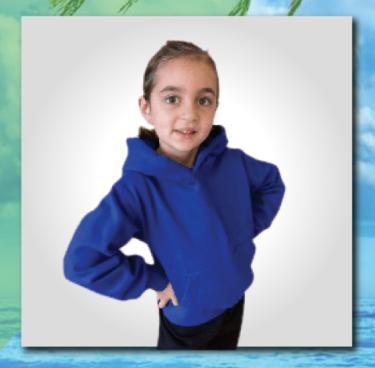

#### TODDLER AND BABIES

Pullovers and zips available in chambray, pink, heather grey, and navy

2071-2 PULLOVERS 2041-2 ZIP FRONT JON LAUREN
A P. P. A. R. E. L.

SINCE /1980