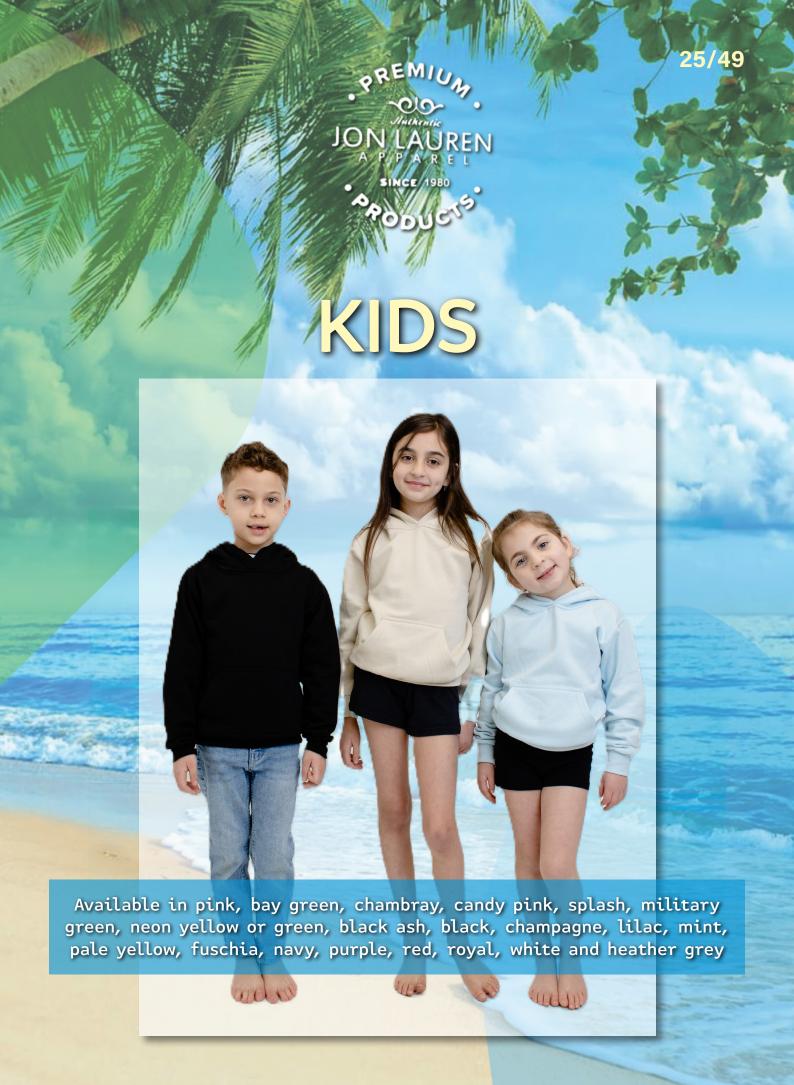

www.cheaphoodies.com Address: 4980 Bordentown Ave Old Bridge, NJ 08857 732-254-7400





## FASHION COLOR HOODIES















### PASTEL COLOR HOODIES



ALSO AVAILABLE IN CAROLINA BLUE



































## BASIC COLOR HOODIES







#### **STYLE 4071B**













APODUS

**STYLE 4071** 

# SOLID COLOR HOODIES







### SWEATPANTS







#### OPEN BOTTOM SWEATPANTS



Available in black, heather grey, pink, champagne, chambray, expresso





#### CLOSED BOTTOM SWEATPANTS



Available in black, heather grey, white, pink, chambray and apricot





22/49

### CREWNECKS



Available in black, white, heather grey, carolina blue, chambray, champagne, lilac, splash blue, mint, crush, flamingo pink and baby pink















#### TODDLER AND BABIES



Pullovers and zips available in chambray, pink, heather grey, and navy

2071-2 PULLOVERS 2041-2 ZIP FRONT JON LAUREN
A P. P. A. R. E. L.

SINCE /1980

#### (AVAILABLE IN TODDLERS AND BABIES TOO!)













29/49

# «NANTUCKET» HOODIES





30/49

#### LONG SLEEVE TEES



Small and med grey only
Available in assorted black S-2X





#### TANK TOPS









#### ZIPPER SWEATSHIRTS









#### ADULT AND KIDS BLACK T-SHIRTS



4071TD ADULTS 2071TD KIDS PAREL

SINCE 1980

#### TIE DYE HOODIES













4071TD ADULTS 2071TD KIDS JON LAUREN
A P P A R E L

SINCE 1980















#### WE CARRY BLACK OR WHITE TEES FOR ADULTS, BIGS, AND KIDS





















43/49









# STYLE ONEZ





#### **STYLE 2400**







#### STYLE H400













## 9300