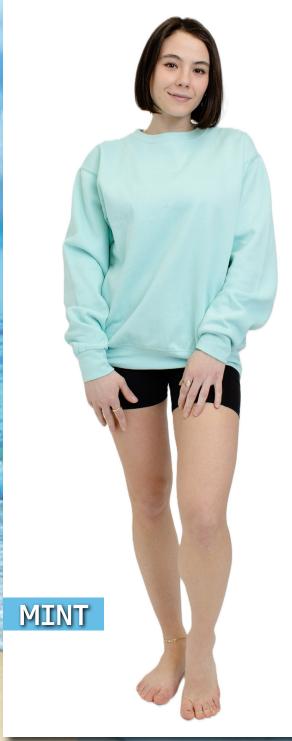

### CREWNECKS

Available in black, white, heather grey, carolina blue, chambray, champagne, lilac, splash blue, mint, crush, flamingo pink and baby pink