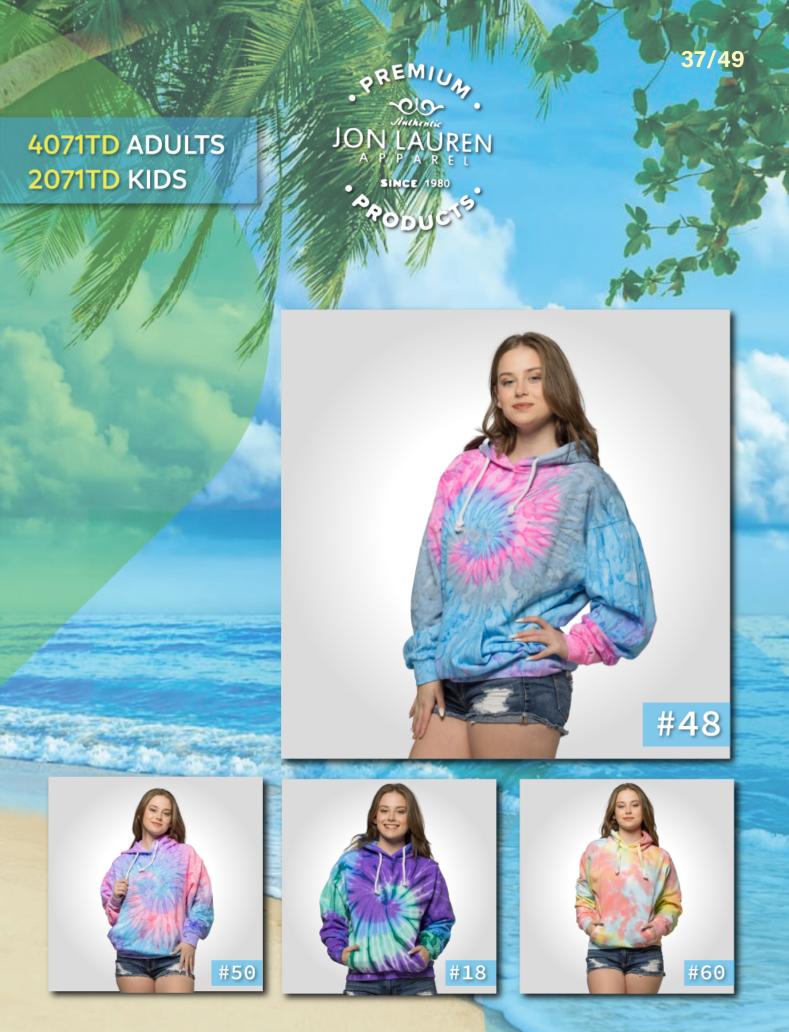

#### TIE DYE HOODIES

4071TD ADULTS 2071TD KIDS JON LAUREN
A P P A R E L

SINCE 1980