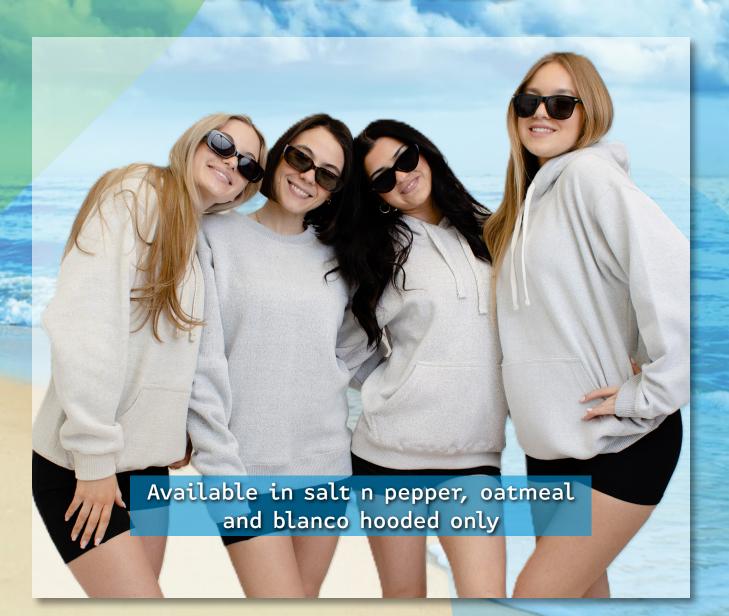

## BASIC COLOR HOODIES







#### **STYLE 4071B**













APODUS

**STYLE 4071** 

# SOLID COLOR HOODIES







### SWEATPANTS







#### OPEN BOTTOM SWEATPANTS



Available in black, heather grey, pink, champagne, chambray, expresso





#### CLOSED BOTTOM SWEATPANTS



Available in black, heather grey, white, pink, chambray and apricot





22/49

### CREWNECKS



Available in black, white, heather grey, carolina blue, chambray, champagne, lilac, splash blue, mint, crush, flamingo pink and baby pink















#### TODDLER AND BABIES



Pullovers and zips available in chambray, pink, heather grey, and navy

2071-2 PULLOVERS 2041-2 ZIP FRONT JON LAUREN
A P. P. A. R. E. L.

SINCE /1980

#### (AVAILABLE IN TODDLERS AND BABIES TOO!)













29/49

# «NANTUCKET» HOODIES





30/49

#### LONG SLEEVE TEES



Small and med grey only
Available in assorted black S-2X





#### TANK TOPS









#### ZIPPER SWEATSHIRTS









#### ADULT AND KIDS BLACK T-SHIRTS



4071TD ADULTS 2071TD KIDS PAREL

SINCE 1980

#### TIE DYE HOODIES













4071TD ADULTS 2071TD KIDS JON LAUREN
A P P A R E L

SINCE 1980















#### WE CARRY BLACK OR WHITE TEES FOR ADULTS, BIGS, AND KIDS





















43/49









# STYLE ONEZ





#### **STYLE 2400**







#### STYLE H400













## 9300 HIBISCUS FLOWER



### PRINTED SWIM TRUCKS

(AVAILABLE IN BOYS, MENS, AND BIG MENS)



9200 PALM TREE