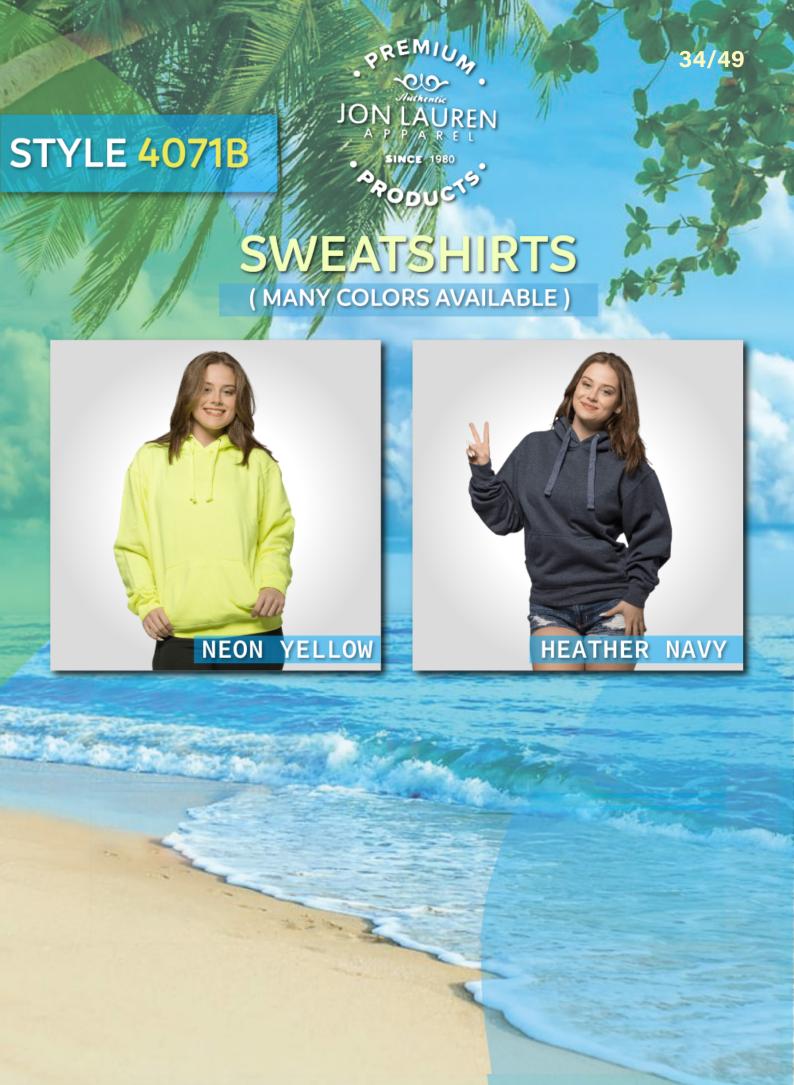

OPEN BOTTOM SWEATPANTS



Available in black, heather grey, pink, champagne, chambray, expresso





#### CLOSED BOTTOM SWEATPANTS



Available in black, heather grey, white, pink, chambray and apricot





22/49

### CREWNECKS



Available in black, white, heather grey, carolina blue, chambray, champagne, lilac, splash blue, mint, crush, flamingo pink and baby pink















#### TODDLER AND BABIES



Pullovers and zips available in chambray, pink, heather grey, and navy

2071-2 PULLOVERS 2041-2 ZIP FRONT JON LAUREN
A P. P. A. R. E. L.

SINCE /1980

#### (AVAILABLE IN TODDLERS AND BABIES TOO!)













29/49

# «NANTUCKET» HOODIES





30/49

#### LONG SLEEVE TEES



Small and med grey only
Available in assorted black S-2X





#### TANK TOPS









#### ZIPPER SWEATSHIRTS









#### ADULT AND KIDS BLACK T-SHIRTS



4071TD ADULTS 2071TD KIDS PAREL

SINCE 1980

#### TIE DYE HOODIES













4071TD ADULTS 2071TD KIDS JON LAUREN
A P P A R E L

SINCE 1980















#### WE CARRY BLACK OR WHITE TEES FOR ADULTS, BIGS, AND KIDS





















43/49









# STYLE ONEZ





#### **STYLE 2400**







#### STYLE H400













## 9300 HIBISCUS FLOWER



### PRINTED SWIM TRUCKS

(AVAILABLE IN BOYS, MENS, AND BIG MENS)



9200 PALM TREE