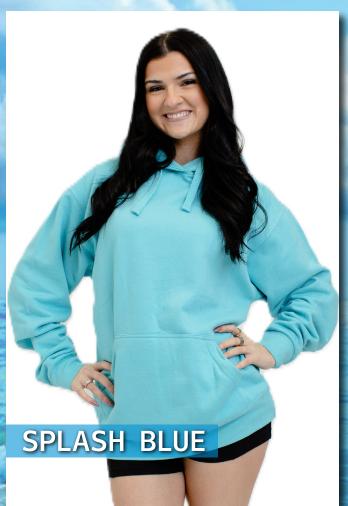

### CREWNECKS

Available in black, white, heather grey, carolina blue, chambray, champagne, lilac, splash blue, mint, crush, flamingo pink and baby pink