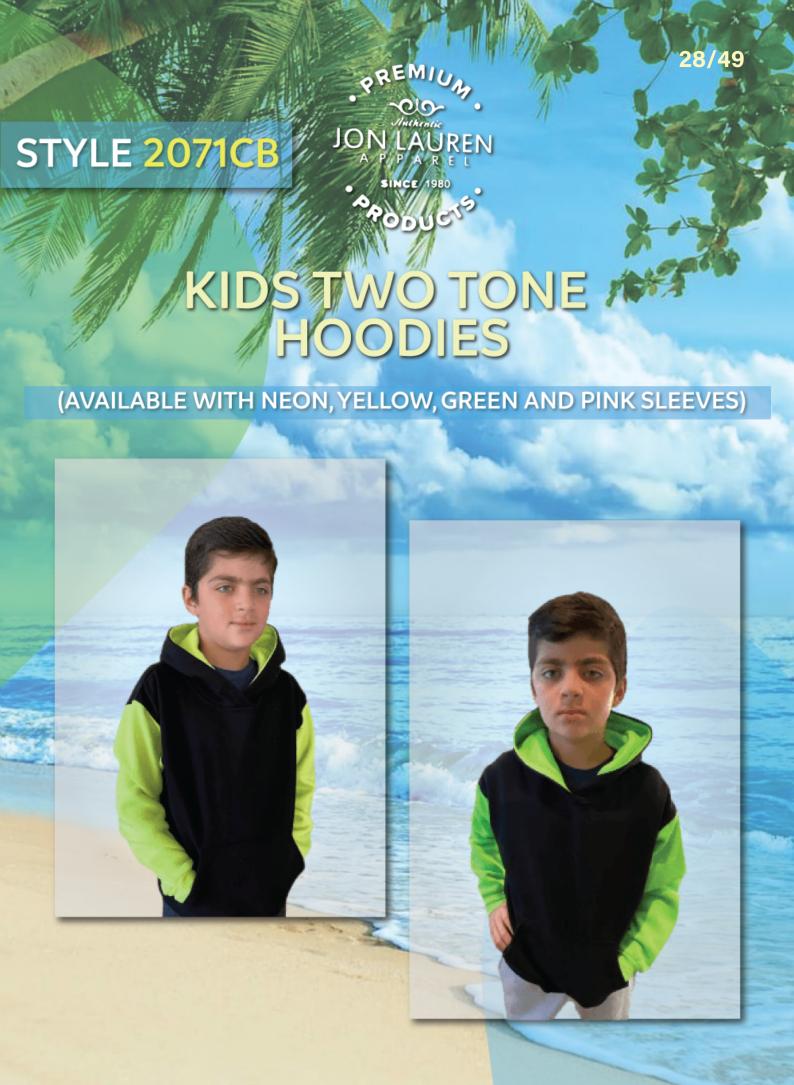

#### TODDLER AND BABIES

Pullovers and zips available in chambray, pink, heather grey, and navy

2071-2 PULLOVERS 2041-2 ZIP FRONT JON LAUREN
A P. P. A. R. E. L.

SINCE /1980