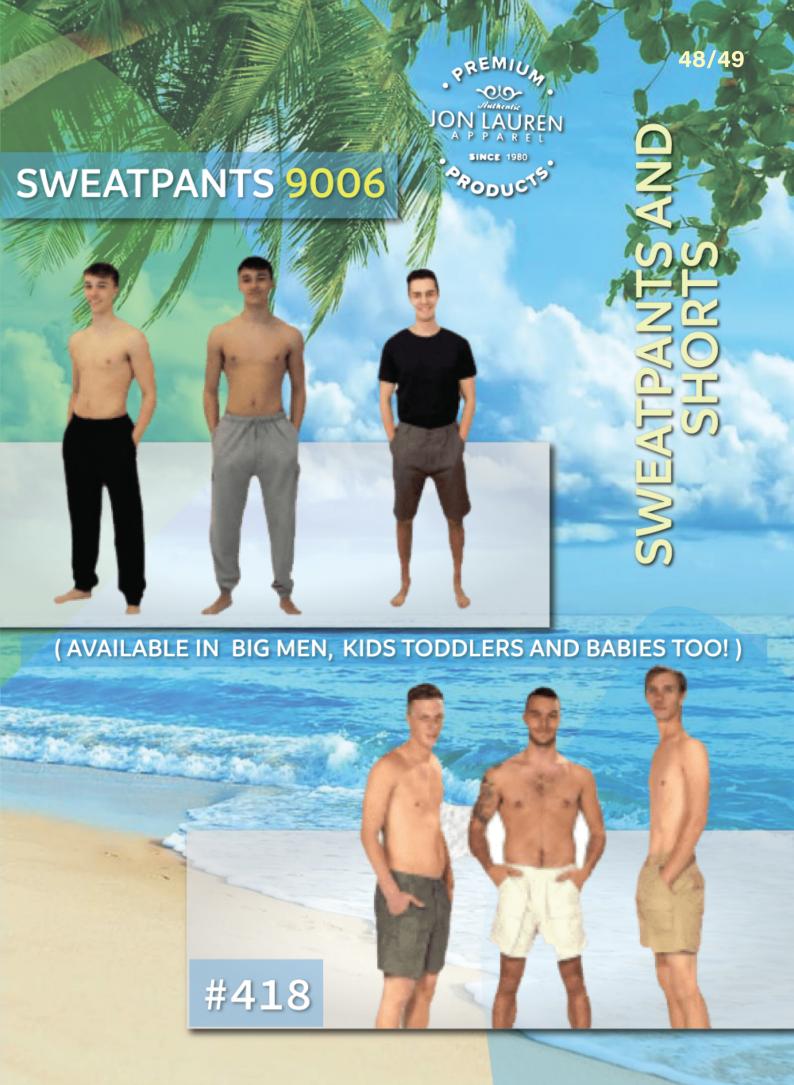

2071-2 PULLOVERS 2041-2 ZIP FRONT JON LAUREN
A P. P. A. R. E. L.

SINCE /1980

#### (AVAILABLE IN TODDLERS AND BABIES TOO!)













29/49

# «NANTUCKET» HOODIES





30/49

#### LONG SLEEVE TEES



Small and med grey only
Available in assorted black S-2X





#### TANK TOPS









#### ZIPPER SWEATSHIRTS









#### ADULT AND KIDS BLACK T-SHIRTS



4071TD ADULTS 2071TD KIDS PAREL

SINCE 1980

#### TIE DYE HOODIES













4071TD ADULTS 2071TD KIDS JON LAUREN
A P P A R E L

SINCE 1980















#### WE CARRY BLACK OR WHITE TEES FOR ADULTS, BIGS, AND KIDS





















43/49









# STYLE ONEZ





#### **STYLE 2400**







#### STYLE H400













## 9300 HIBISCUS FLOWER



### PRINTED SWIM TRUCKS

(AVAILABLE IN BOYS, MENS, AND BIG MENS)



9200 PALM TREE