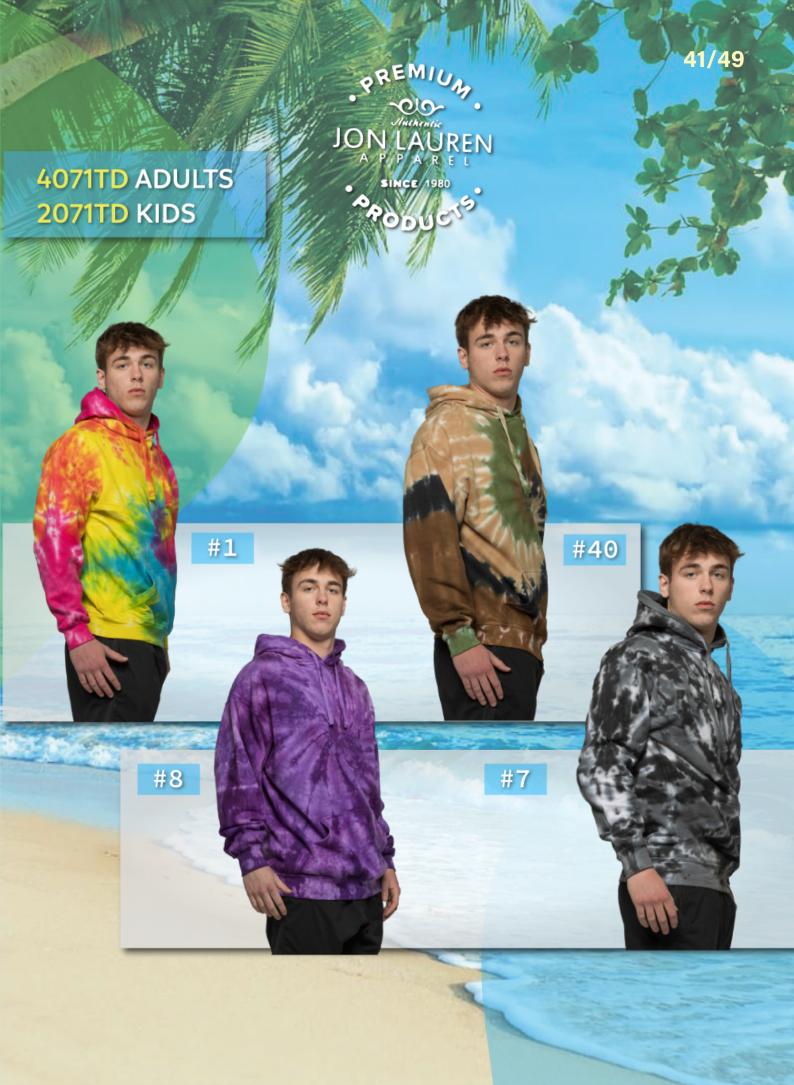

#### TIE DYE HOODIES

4071TD ADULTS 2071TD KIDS JON LAUREN
A P P A R E L

SINCE 1980