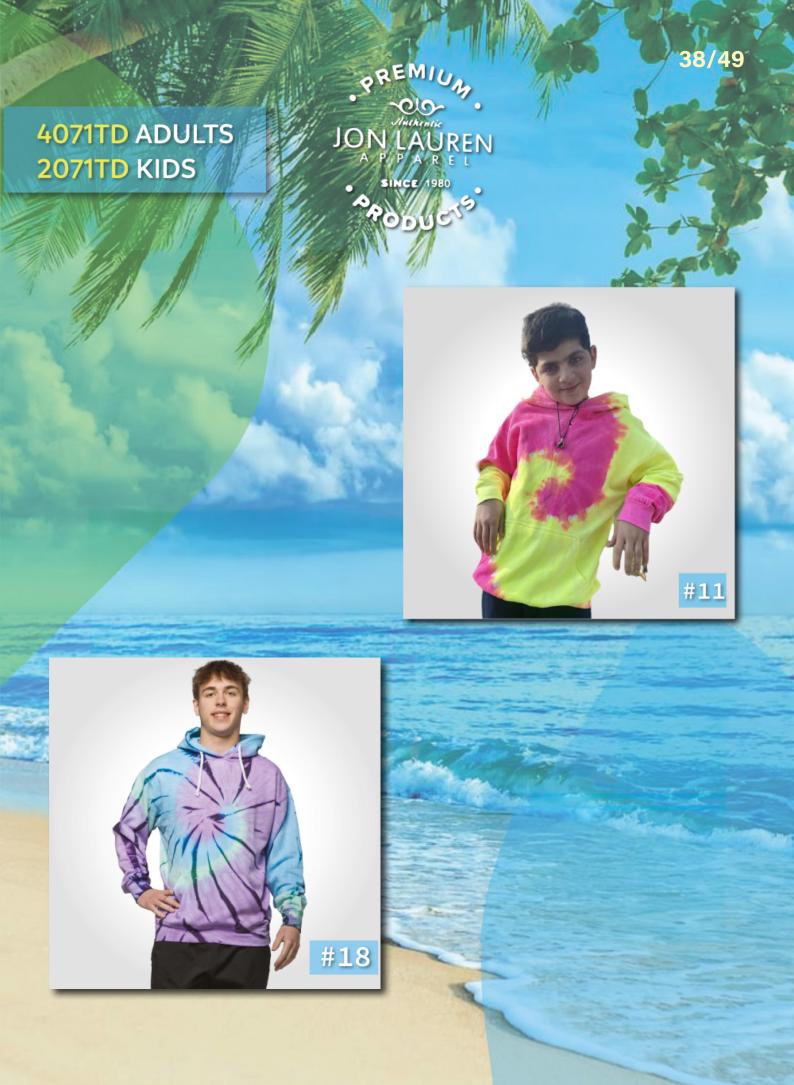

M SWEATPANTS



Available in black, heather grey, white, pink, chambray and apricot





22/49

### CREWNECKS



Available in black, white, heather grey, carolina blue, chambray, champagne, lilac, splash blue, mint, crush, flamingo pink and baby pink















#### TODDLER AND BABIES



Pullovers and zips available in chambray, pink, heather grey, and navy

2071-2 PULLOVERS 2041-2 ZIP FRONT JON LAUREN
A P. P. A. R. E. L.

SINCE /1980

#### (AVAILABLE IN TODDLERS AND BABIES TOO!)













29/49

# «NANTUCKET» HOODIES





30/49

#### LONG SLEEVE TEES



Small and med grey only
Available in assorted black S-2X





#### TANK TOPS









#### ZIPPER SWEATSHIRTS









#### ADULT AND KIDS BLACK T-SHIRTS



4071TD ADULTS 2071TD KIDS PAREL

SINCE 1980

#### TIE DYE HOODIES













4071TD ADULTS 2071TD KIDS JON LAUREN
A P P A R E L

SINCE 1980















#### WE CARRY BLACK OR WHITE TEES FOR ADULTS, BIGS, AND KIDS





















43/49









# STYLE ONEZ





#### **STYLE 2400**







#### STYLE H400













## 9300 HIBISCUS FLOWER



### PRINTED SWIM TRUCKS

(AVAILABLE IN BOYS, MENS, AND BIG MENS)



9200 PALM TREE