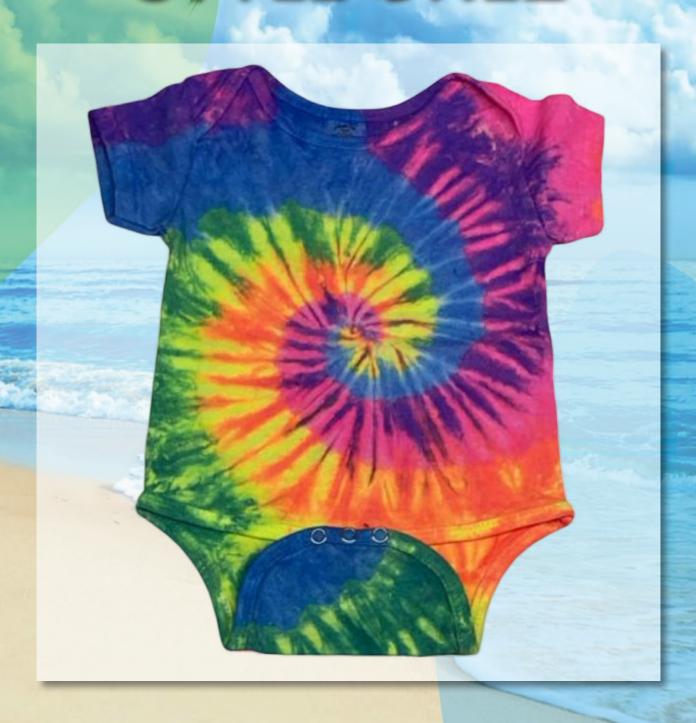

ac, splash blue, mint, crush, flamingo pink and baby pink















#### TODDLER AND BABIES



Pullovers and zips available in chambray, pink, heather grey, and navy

2071-2 PULLOVERS 2041-2 ZIP FRONT JON LAUREN
A P. P. A. R. E. L.

SINCE /1980

#### (AVAILABLE IN TODDLERS AND BABIES TOO!)













29/49

# «NANTUCKET» HOODIES





30/49

#### LONG SLEEVE TEES



Small and med grey only
Available in assorted black S-2X





#### TANK TOPS









#### ZIPPER SWEATSHIRTS









#### ADULT AND KIDS BLACK T-SHIRTS



4071TD ADULTS 2071TD KIDS PAREL

SINCE 1980

#### TIE DYE HOODIES













4071TD ADULTS 2071TD KIDS JON LAUREN
A P P A R E L

SINCE 1980















#### WE CARRY BLACK OR WHITE TEES FOR ADULTS, BIGS, AND KIDS





















43/49









# STYLE ONEZ





#### **STYLE 2400**







#### STYLE H400













## 9300 HIBISCUS FLOWER



### PRINTED SWIM TRUCKS

(AVAILABLE IN BOYS, MENS, AND BIG MENS)



9200 PALM TREE