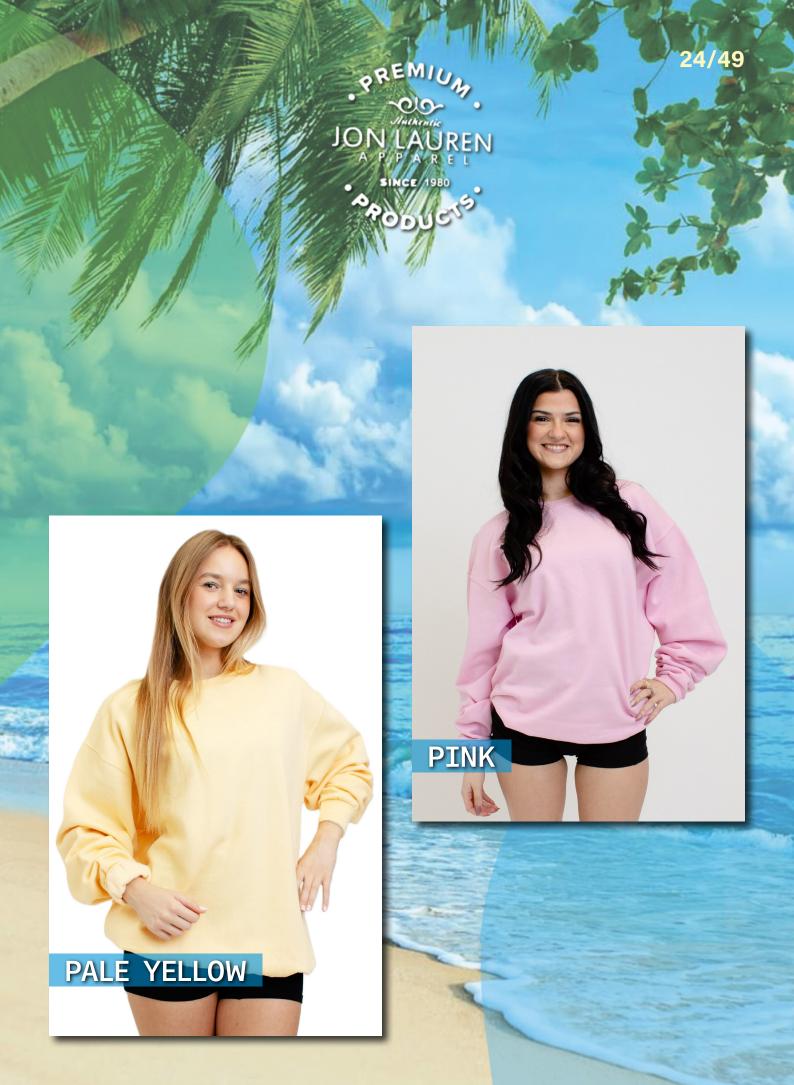

### CREWNECKS

Available in black, white, heather grey, carolina blue, chambray, champagne, lilac, splash blue, mint, crush, flamingo pink and baby pink